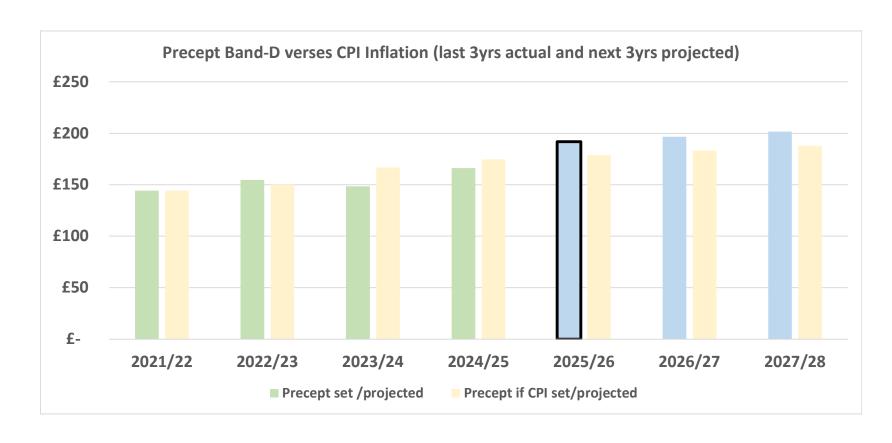

No other project costs factored in from 2025/26, assumes they will all be self funding (Grants or EMR)

|                                       | Use Inflation |         |   |         |                       |         |   |         |                         |            |                     |        |                     |            |  |
|---------------------------------------|---------------|---------|---|---------|-----------------------|---------|---|---------|-------------------------|------------|---------------------|--------|---------------------|------------|--|
|                                       |               |         |   |         |                       |         |   |         |                         | 2.5%       |                     |        |                     |            |  |
|                                       |               | 2024/22 |   | 2222/22 | Budget Set Budget Set |         |   |         |                         | Projection | Projection          |        |                     | Projection |  |
|                                       |               | 2021/22 |   | 2022/23 |                       | 2023/24 |   | 2024/25 | <b>2025/26</b> balanced |            | 2026/27<br>balanced |        | 2027/28<br>balanced |            |  |
| TOTAL BUDGET/EXPENDITURE >>> LOAN >>> |               |         |   |         | £                     | 41,519  | £ | 45,712  | £                       | 46,855     | £                   | 48,026 | £                   | 49,227     |  |
| LESS INCOME >>>                       |               |         |   |         | £                     | 4,020   | £ | 6,329   | £                       | 6,487      | £                   | 6,649  | £                   | 6,815      |  |
| TOTAL FUNDS REQUIRED >>>              |               |         |   |         | £                     | 37,499  | £ | 39,383  | £                       | 40,368     | £                   | 41,377 | £                   | 42,412     |  |
| FROM RESERVES CHOSEN >>>              |               |         |   |         | £                     | 6,500   | £ | 4,400   | £                       | -          | £                   | -      | £                   | -          |  |
| TOTAL PRECEPT SET >>>                 | £             | 30,010  | £ | 32,000  | £                     | 30,999  | £ | 34,983  | £                       | 40,368     | £                   | 41,377 | £                   | 42,412     |  |
|                                       |               |         |   |         |                       |         |   |         |                         |            |                     |        |                     |            |  |
| CHANGE % >>>                          |               | 10.1%*  |   | 6.6%    |                       | -3.1%   |   | 12.9%   |                         | 15.4%      |                     | 2.5%   |                     | 2.5%       |  |
| CPI INFLATION % (To prior Oct) >>>    |               | 0.7%    |   | 4.1%    |                       | 11.1%   |   | 4.6%    |                         | 2.5%       |                     | 2.5%   |                     | 2.5%       |  |
| Band-D                                | £             | 144.21  | £ | 154.66  | £                     | 148.53  | £ | 166.27  | £                       | 191.86     | l<br>£              | 196.66 | £                   | 201.58     |  |
| Tax Base                              | _             | 208.1   | _ | 206.9   | _                     | 208.7   | _ | 210.4   | _                       | 210.4      | _                   | 210.4  |                     | 210.4      |  |

| 20 | 021/22 |   | 2022/23 |   | 2023/24 |   | 2024/25 | 2025/26 |        | 2026/27 |        |   | 2027/28 |  |  |
|----|--------|---|---------|---|---------|---|---------|---------|--------|---------|--------|---|---------|--|--|
| £  | 96.14  | £ | 103.11  | £ | 99.02   | £ | 110.85  | £       | 127.91 | £       | 131.11 | £ | 134.39  |  |  |
| £  | 112.16 | £ | 120.29  | £ | 115.52  | £ | 129.32  | £       | 149.22 | £       | 152.96 | £ | 156.78  |  |  |
| £  | 128.19 | £ | 137.48  | £ | 132.03  | £ | 147.80  | £       | 170.54 | £       | 174.81 | £ | 179.18  |  |  |
| £  | 144.21 | £ | 154.66  | £ | 148.53  | £ | 166.27  | £       | 191.86 | £       | 196.66 | £ | 201.58  |  |  |
| £  | 176.26 | £ | 189.03  | £ | 181.54  | £ | 203.22  | £       | 234.50 | £       | 240.36 | £ | 246.38  |  |  |
| £  | 208.30 | £ | 223.40  | £ | 214.54  | £ | 240.17  | £       | 277.13 | £       | 284.06 | £ | 291.17  |  |  |
| £  | 240.35 | £ | 257.77  | £ | 247.55  | £ | 277.12  | £       | 319.77 | £       | 327.77 | £ | 335.97  |  |  |
| £  | 288.42 | £ | 309.32  | £ | 297.06  | £ | 332.54  | £       | 383.72 | £       | 393.32 | £ | 403.16  |  |  |