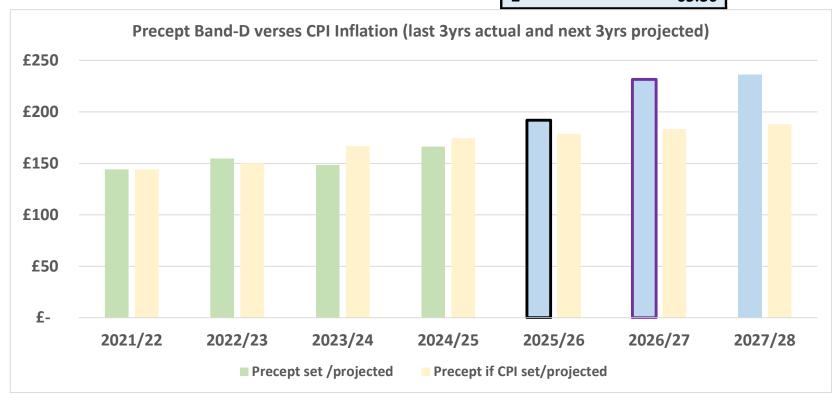

7,358 pa, £34.97 pa per band-D property

|                                    |   |         |   |         |                   |        |         |                         |   | 2.5%       |             |               |            |        |
|------------------------------------|---|---------|---|---------|-------------------|--------|---------|-------------------------|---|------------|-------------|---------------|------------|--------|
|                                    |   |         |   |         | <b>Budget Set</b> |        |         | Budget Set              |   | Projection |             | rojection     | Projection |        |
|                                    |   | 2021/22 |   | 2022/23 | 2023/24 2024/25   |        | 2024/25 | <b>2025/26</b> balanced |   |            | 2026/27     | 2027/28       |            |        |
|                                    |   |         |   |         |                   |        |         |                         |   | ba         | lanced+loan | balanced+loan |            |        |
| TOTAL BUDGET/EXPENDITURE >>>       |   |         |   |         | £                 | 41,519 | £       | 45,712                  | £ | 46,855     | £           | 48,026        | £          | 49,227 |
| LOAN >>>                           |   |         |   |         |                   |        |         |                         |   |            | £           | 7,358         | £          | 7,358  |
| LESS INCOME >>>                    |   |         |   |         | £                 | 4,020  | £       | 6,329                   | £ | 6,487      | £           | 6,649         | £          | 6,815  |
|                                    |   |         |   |         |                   |        |         |                         |   |            |             |               |            |        |
| TOTAL FUNDS REQUIRED >>>           |   |         |   |         | £                 | 37,499 | £       | 39,383                  | £ | 40,368     | £           | 48,735        | £          | 49,770 |
|                                    |   |         |   |         |                   |        | _       |                         | _ |            |             |               | _          |        |
| FROM RESERVES CHOSEN >>>           |   |         |   |         | £                 | 6,500  | £       | 4,400                   | £ | -          | £           | -             | £          | -      |
| TOTAL DRECERT CET                  | _ | 20.010  | _ | 22.000  | C                 | 20.000 | C       | 24.002                  | _ | 40.200     | •           | 40 725        | _          | 40 770 |
| TOTAL PRECEPT SET >>>              | Ī | 30,010  | Ī | 32,000  | İ                 | 30,999 | İ       | 34,983                  | £ | 40,368     | £           | 48,735        | £          | 49,770 |
| CHANGE Of the                      |   | 40 40/4 |   | C C0/   |                   | 2.40/  |         | 42.00/                  |   | 45 40/     |             | 20.70/        |            | 2.40/  |
| CHANGE % >>>                       |   | 10.1%*  |   | 6.6%    |                   | -3.1%  |         | 12.9%                   |   | 15.4%      |             | 20.7%         |            | 2.1%   |
|                                    |   | 0.70/   |   | 4.40/   |                   | 44.40/ |         | 4.60/                   |   | 2 =0/      |             | 0.50/         |            | 0.50/  |
| CPI INFLATION % (To prior Oct) >>> |   | 0.7%    |   | 4.1%    |                   | 11.1%  |         | 4.6%                    |   | 2.5%       |             | 2.5%          |            | 2.5%   |
|                                    | _ |         | _ |         | _                 |        | _       |                         |   |            |             |               |            |        |
| Band-D                             | £ | 144.21  | £ | 154.66  | £                 |        | £       | 166.27                  | £ | 191.86     | £           | 231.63        | £          | 236.55 |
| Tax Base                           |   | 208.1   |   | 206.9   |                   | 208.7  |         | 210.4                   |   | 210.4      |             | 210.4         |            | 210.4  |

#### **HOOE PARISH COUNCIL - 3 YR BUDGET and PRECEPT PROJECTIONS for BALANCED BUDGET**

#### **Full Breakdown by Bands**

Band-A
Band-B
Band-C
Band-D
Band-E
Band-F
Band-G
Band-H

| 20 | 021/22 |   | 2022/23 |   | 2023/24 |   | 2024/25 |   | 2025/26 |   | 2026/27 | 2027/28 |        |  |
|----|--------|---|---------|---|---------|---|---------|---|---------|---|---------|---------|--------|--|
| £  | 96.14  | £ | 103.11  | £ | 99.02   | £ | 110.85  | £ | 127.91  | £ | 154.42  | £       | 157.70 |  |
| £  | 112.16 | £ | 120.29  | £ | 115.52  | £ | 129.32  | £ | 149.22  | £ | 180.16  | £       | 183.98 |  |
| £  | 128.19 | £ | 137.48  | £ | 132.03  | £ | 147.80  | £ | 170.54  | £ | 205.89  | £       | 210.27 |  |
| £  | 144.21 | £ | 154.66  | £ | 148.53  | £ | 166.27  | £ | 191.86  | £ | 231.63  | £       | 236.55 |  |
| £  | 176.26 | £ | 189.03  | £ | 181.54  | £ | 203.22  | £ | 234.50  | £ | 283.10  | £       | 289.12 |  |
| £  | 208.30 | £ | 223.40  | £ | 214.54  | £ | 240.17  | £ | 277.13  | £ | 334.58  | £       | 341.68 |  |
| £  | 240.35 | £ | 257.77  | £ | 247.55  | £ | 277.12  | £ | 319.77  | £ | 386.05  | £       | 394.25 |  |
| £  | 288.42 | £ | 309.32  | £ | 297.06  | £ | 332.54  | £ | 383.72  | £ | 463.26  | £       | 473.10 |  |